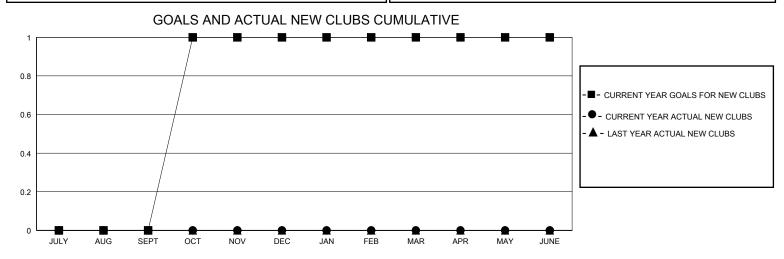

## District 13 OH2

GMT: LOCATION OHIO GMT CA

| OWIT.         |               | LOC         | ,, (11011 01110 |                       |                         |                         | CIVIT O/ (                                         |  |
|---------------|---------------|-------------|-----------------|-----------------------|-------------------------|-------------------------|----------------------------------------------------|--|
|               | Club          | os          |                 | Members               |                         |                         |                                                    |  |
|               | RESULTS FOR   | R 2023-2024 |                 | RESULTS FOR 2023-2024 |                         |                         |                                                    |  |
| QUARTER       | NEW CLUB GOAL | NEW CLUBS   | DROPPED CLUBS   | QUARTER MEM           | IBER GROWTH NET<br>GOAL | MEMBER GROWTH<br>ACTUAL | DROPPED<br>MEMBERS ACTUAL<br>(including transfers) |  |
| JULY/AUG/SEPT | 0             | 0           | 1               | JULY/AUG/SEPT         | 29                      | 45                      | 52                                                 |  |
| OCT/NOV/DEC   | 1             | 0           | 0               | OCT/NOV/DEC           | 47                      | 27                      | 50                                                 |  |
| JAN/FEB/MAR   | 0             | 0           | 0               | JAN/FEB/MAR           | 58                      | 16                      | 6                                                  |  |
| APR/MAY/JUNE  | 0             | 0           | 0               | APR/MAY/JUNE          | 44                      | 0                       | 0                                                  |  |
|               |               |             |                 |                       |                         |                         |                                                    |  |