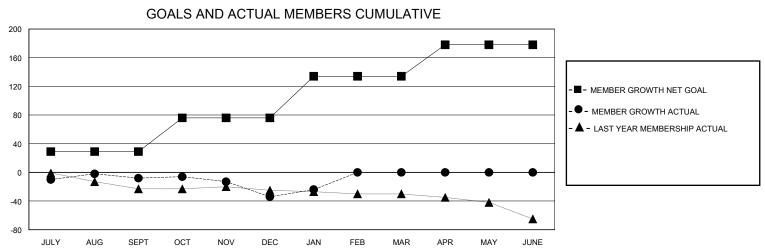

## District 13 OH2

GMT: LOCATION OHIO GMT CA

| OWIT.         |               | LOC         | ,, (11011 01110 |                       |                         |                         | CIVIT O/ (                                         |  |
|---------------|---------------|-------------|-----------------|-----------------------|-------------------------|-------------------------|----------------------------------------------------|--|
|               | Club          | os          |                 | Members               |                         |                         |                                                    |  |
|               | RESULTS FOR   | R 2023-2024 |                 | RESULTS FOR 2023-2024 |                         |                         |                                                    |  |
| QUARTER       | NEW CLUB GOAL | NEW CLUBS   | DROPPED CLUBS   | QUARTER MEM           | IBER GROWTH NET<br>GOAL | MEMBER GROWTH<br>ACTUAL | DROPPED<br>MEMBERS ACTUAL<br>(including transfers) |  |
| JULY/AUG/SEPT | 0             | 0           | 1               | JULY/AUG/SEPT         | 29                      | 45                      | 52                                                 |  |
| OCT/NOV/DEC   | 1             | 0           | 0               | OCT/NOV/DEC           | 47                      | 27                      | 50                                                 |  |
| JAN/FEB/MAR   | 0             | 0           | 0               | JAN/FEB/MAR           | 58                      | 16                      | 6                                                  |  |
| APR/MAY/JUNE  | 0             | 0           | 0               | APR/MAY/JUNE          | 44                      | 0                       | 0                                                  |  |
|               |               |             |                 |                       |                         |                         |                                                    |  |